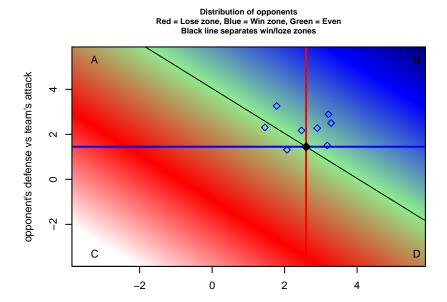

average number of goals per game relative to expected

opponent's attack vs team's defense olot. A=Neither has attack advantage, B=Opponent has both attack and defense advantage, C=Opponent has both attack and defense disadvantage, D=Both have