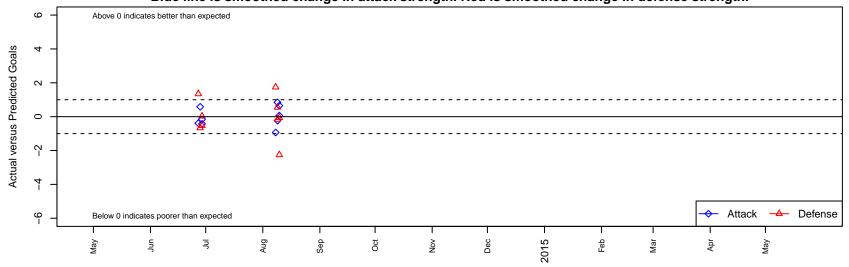

Ridgeview HS Ravens B95

Dots are actual minus expected GF (blue circles) and GA (red triangles).

Blue line is smoothed change in attack strength. Red is smoothed change in defense strength.

average number of goals per game relative to expected